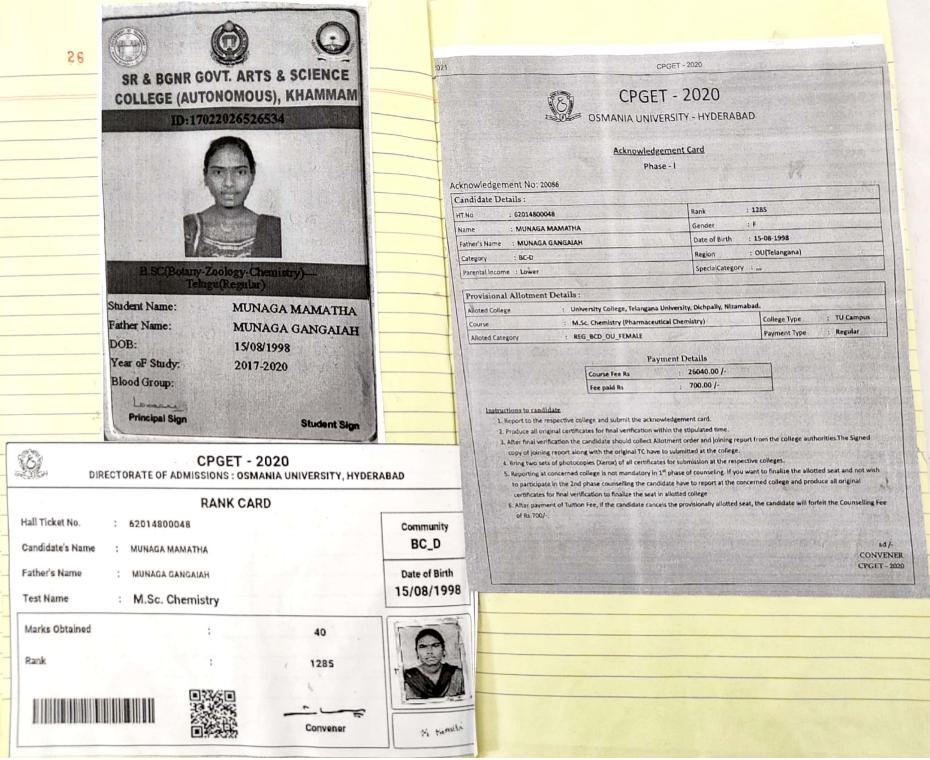

# Dates: 09-12-2019 to 15-03-2020

Department of Chemistry started "Free Coaching for CPGET-2020 Chemistry Entrance Examination" from 09-12-2019. Total of 35-students registered for the free Chemistry entrance coaching. The coaching was continued until 15-03-2020. From this free M.Sc Chemistry entrance coaching, one student got seat HCU, 3-studnts got the seats in OU-Campus and over all 18-students got the PG-seats in different Universities and affiliated colleges.