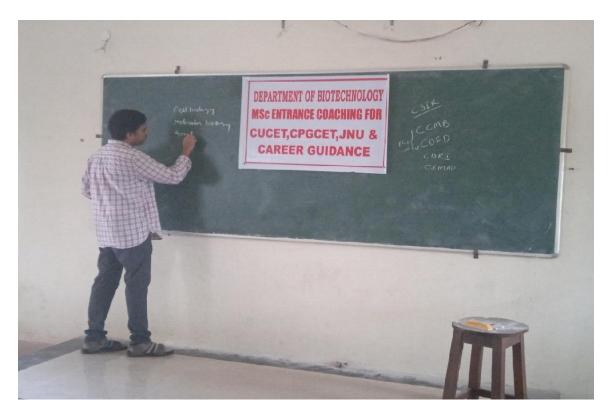

# Department of Chemistry & Career Guidance Cell Free Coaching For CPGET-2020 Chemistry Entrance Examination

# Dates: 09-12-2019 to 15-03-2020

Department of Chemistry started "Free Coaching for CPGET-2020 Chemistry Entrance Examination" from 09-12-2019. Total of 35-students registered for the free Chemistry entrance coaching. The coaching was continued until 15-03-2020. From this free M.Sc Chemistry entrance coaching, one student got seat HCU, 3-studnts got the seats in OU-Campus and over all 18-students got the PG-seats in different Universities and affiliated colleges.