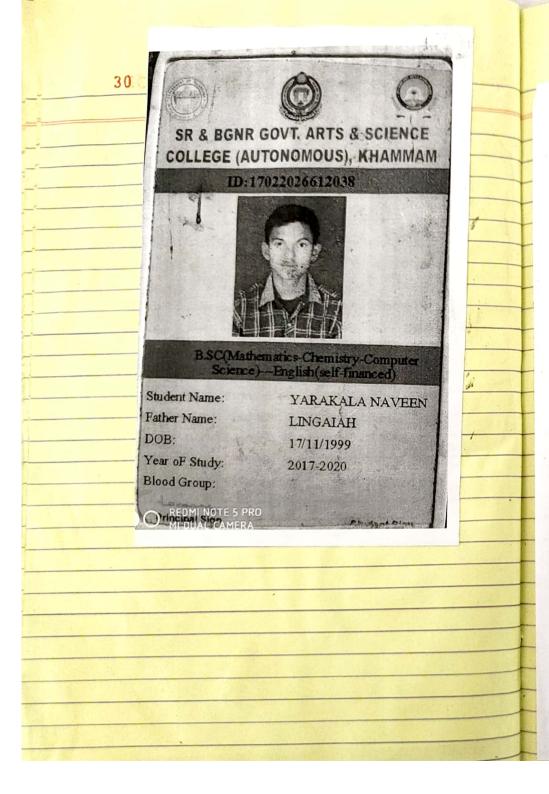

# Dates: 09-12-2019 to 15-03-2020

Department of Chemistry started "Free Coaching for CPGET-2020 Chemistry Entrance Examination" from 09-12-2019. Total of 35-students registered for the free Chemistry entrance coaching. The coaching was continued until 15-03-2020. From this free M.Sc Chemistry entrance coaching, one student got seat HCU, 3-studnts got the seats in OU-Campus and over all 18-students got the PG-seats in different Universities and affiliated colleges.