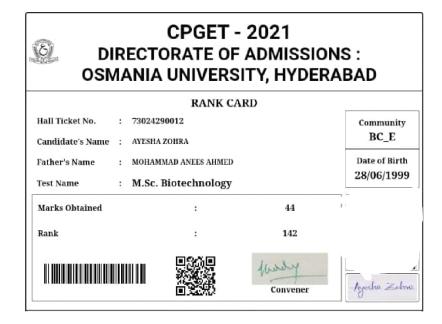

# Dates: 09-12-2019 to 15-03-2020

Department of Chemistry started "Free Coaching for CPGET-2020 Chemistry Entrance Examination" from 09-12-2019. Total of 35-students registered for the free Chemistry entrance coaching. The coaching was continued until 15-03-2020. From this free M.Sc Chemistry entrance coaching, one student got seat HCU, 3-studnts got the seats in OU-Campus and over all 18-students got the PG-seats in different Universities and affiliated colleges.