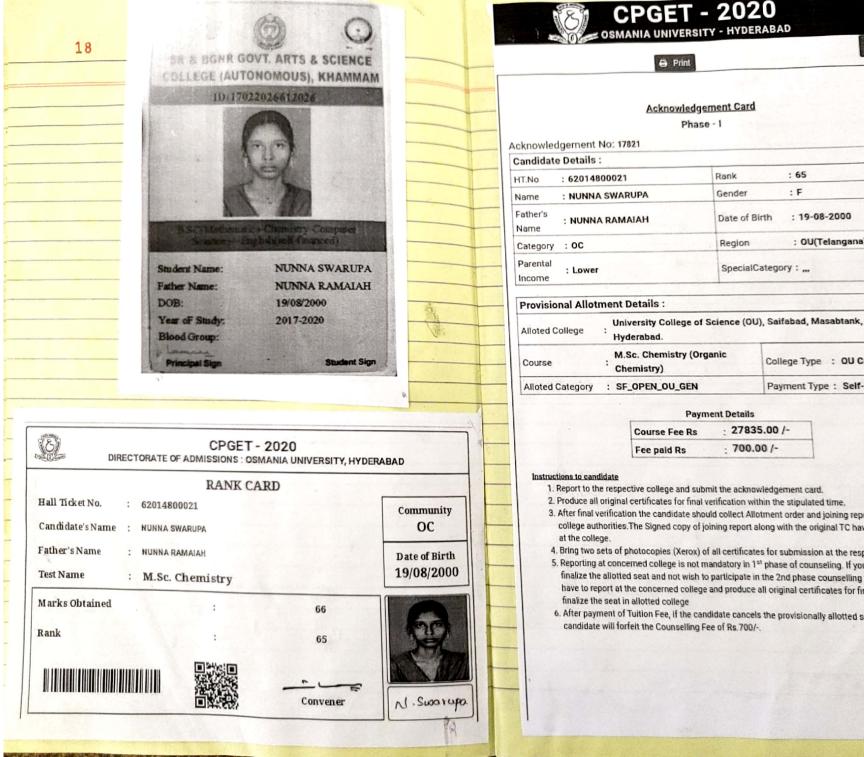

# Dates: 09-12-2019 to 15-03-2020

Department of Chemistry started "Free Coaching for CPGET-2020 Chemistry Entrance Examination" from 09-12-2019. Total of 35-students registered for the free Chemistry entrance coaching. The coaching was continued until 15-03-2020. From this free M.Sc Chemistry entrance coaching, one student got seat HCU, 3-studnts got the seats in OU-Campus and over all 18-students got the PG-seats in different Universities and affiliated colleges.